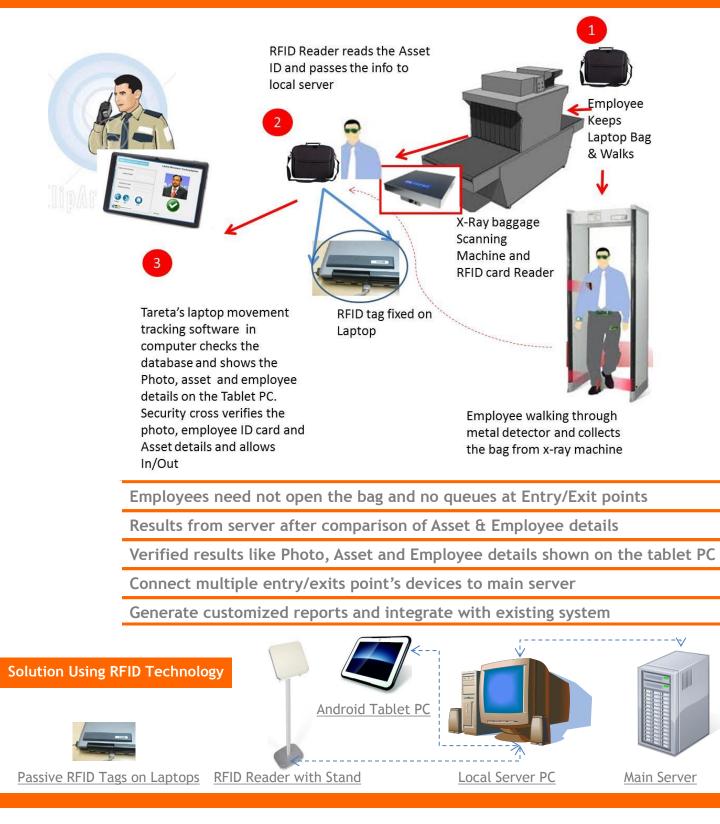

## SOLUTIONS FOR A SMART ENTERPRISE IT Asset Tracking from Tareta



## SOLUTIONS FOR A SMART ENTERPRISE: Our complete portfolio

| Asset Management                                                                                                                                                                                                                      | Business Process<br>Automation                                                                                                                                                                                                                                           | IT Asset Tracking